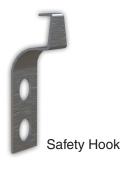

## **HANGING OPTION 1** Safety Hooks

- Simple, basic hook and hanger installation.
- Board can be removed and re-mounted to wall more quickly and easily.

- 2. Fasten the safety hooks to the wall, upright as shown, using two fasteners per hook (figure 2).

  Fasteners are not included.
- 3. Engage the pre-installed hangers on the back of the board securely onto the safety hooks (figure 2).