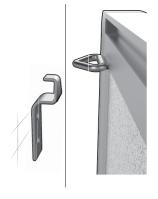

- 2. Fasten the safety hooks to the wall, upright as shown, using two fasteners per hook (figure 2).

  Fasteners are not included.
- 3. Engage the pre-installed hangers on the back of the board securely onto the safety hooks (figure 2).