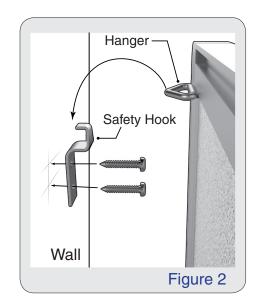

- 2. Fasten the safety hooks to the wall, upright as shown, using two fasteners per hook (figure 2).

  Fasteners are not included.
- 3. Engage the pre-installed hangers on the back of the board securely onto the safety hooks (figure 2).