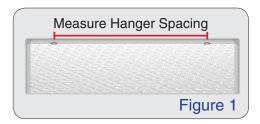

## **Safety Hook Installation Instructions**

1. Measure the spacing of the board hangers on the back of the board (standard 16" on center spacing). Mark wall at desired height and measured hanger spacing (figure 1).